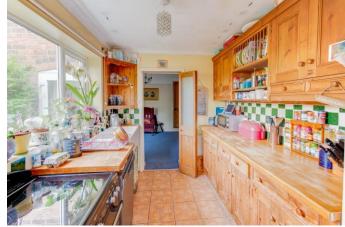

Inside, the layout comprises a dining room with a feature fireplace and exposed wooden flooring, with access to the cellar. There's also a lounge with rear garden access and stairs to the first floor, a kitchen with a Belfast sink, a utility area with access to the rear, and a bathroom with a shower over the bath. Upstairs are two double bedrooms.

## **Details:**

Dining Room 10'4" x 12'6" (3.15m x 3.8m) Lounge 11'1" x 12'7" (3.38m x 3.84m) Cellar 10'2" x 12'5" (3.1m x 3.78m) Kitchen 9'10" x 7'6" (3m x 2.29m) Utility Room 2'11" x 7'6" (0.9m x 2.29m) Bathroom 6'2" x 7'6" (1.88m x 2.29m) Master Bedroom 10'5" x 12'5" (3.18m x 3.78m) Bedroom Two 11' x 12'5" (3.35m x 3.78m)