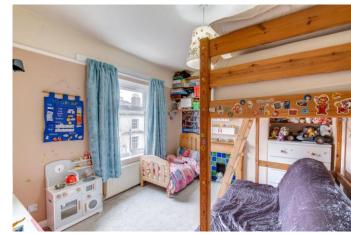

Inside, the layout comprises a dining room with a feature fireplace and exposed wooden flooring, with access to the cellar. There's also a lounge with rear garden access and stairs to the first floor, a kitchen with a Belfast sink, a utility area with access to the rear, and a bathroom with a shower over the bath. Upstairs are two double bedrooms.

## **Details:**

Dining Room 10'4" x 12'6" (3.15m x 3.8m) Lounge 11'1" x 12'7" (3.38m x 3.84m) Cellar 10'2" x 12'5" (3.1m x 3.78m) Kitchen 9'10" x 7'6" (3m x 2.29m) Utility Room 2'11" x 7'6" (0.9m x 2.29m) Bathroom 6'2" x 7'6" (1.88m x 2.29m) Master Bedroom 10'5" x 12'5" (3.18m x 3.78m) Bedroom Two 11' x 12'5" (3.35m x 3.78m)