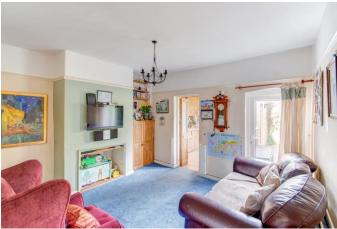

Inside, the layout comprises a dining room with a feature fireplace and exposed wooden flooring, with access to the cellar. There's also a lounge with rear garden access and stairs to the first floor, a kitchen with a Belfast sink, a utility area with access to the rear, and a bathroom with a shower over the bath. Upstairs are two double bedrooms.

## **Details:**

Dining Room 10'4" x 12'6" (3.15m x 3.8m) Lounge 11'1" x 12'7" (3.38m x 3.84m) Cellar 10'2" x 12'5" (3.1m x 3.78m) Kitchen 9'10" x 7'6" (3m x 2.29m) Utility Room 2'11" x 7'6" (0.9m x 2.29m) Bathroom 6'2" x 7'6" (1.88m x 2.29m) Master Bedroom 10'5" x 12'5" (3.18m x 3.78m) Bedroom Two 11' x 12'5" (3.35m x 3.78m)