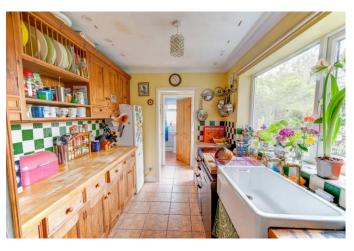

Inside, the layout comprises a dining room with a feature fireplace and exposed wooden flooring, with access to the cellar. There's also a lounge with rear garden access and stairs to the first floor, a kitchen with a Belfast sink, a utility area with access to the rear, and a bathroom with a shower over the bath. Upstairs are two double bedrooms.

## **Details:**

Dining Room 10'4" x 12'6" (3.15m x 3.8m) Lounge 11'1" x 12'7" (3.38m x 3.84m) Cellar 10'2" x 12'5" (3.1m x 3.78m) Kitchen 9'10" x 7'6" (3m x 2.29m) Utility Room 2'11" x 7'6" (0.9m x 2.29m) Bathroom 6'2" x 7'6" (1.88m x 2.29m) Master Bedroom 10'5" x 12'5" (3.18m x 3.78m) Bedroom Two 11' x 12'5" (3.35m x 3.78m)