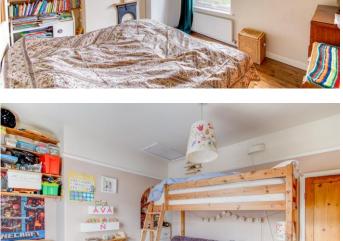

Inside, the layout comprises a dining room with a feature fireplace and exposed wooden flooring, with access to the cellar. There's also a lounge with rear garden access and stairs to the first floor, a kitchen with a Belfast sink, a utility area with access to the rear, and a bathroom with a shower over the bath. Upstairs are two double bedrooms.

## **Details:**

Dining Room 10'4" x 12'6" (3.15m x 3.8m) Lounge 11'1" x 12'7" (3.38m x 3.84m) Cellar 10'2" x 12'5" (3.1m x 3.78m) Kitchen 9'10" x 7'6" (3m x 2.29m) Utility Room 2'11" x 7'6" (0.9m x 2.29m) Bathroom 6'2" x 7'6" (1.88m x 2.29m) Master Bedroom 10'5" x 12'5" (3.18m x 3.78m) Bedroom Two 11' x 12'5" (3.35m x 3.78m)