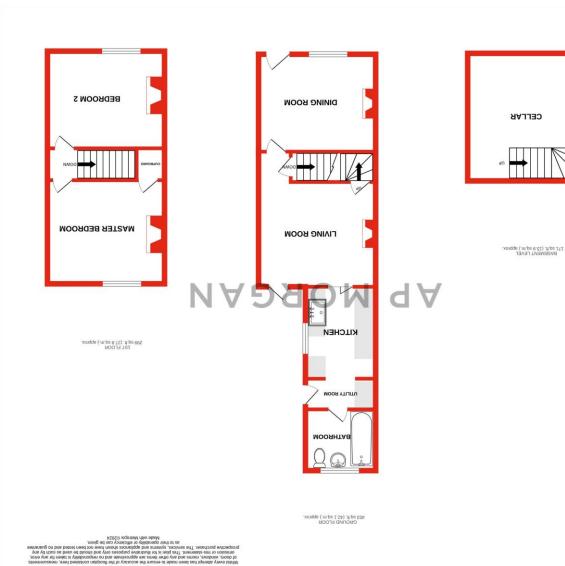

Inside, the layout comprises a dining room with a feature fireplace and exposed wooden flooring, with access to the cellar. There's also a lounge with rear garden access and stairs to the first floor, a kitchen with a Belfast sink, a utility area with access to the rear, and a bathroom with a shower over the bath. Upstairs are two double bedrooms.

## **Details:**

Dining Room 10'4" x 12'6" (3.15m x 3.8m) Lounge 11'1" x 12'7" (3.38m x 3.84m) Cellar 10'2" x 12'5" (3.1m x 3.78m) Kitchen 9'10" x 7'6" (3m x 2.29m) Utility Room 2'11" x 7'6" (0.9m x 2.29m) Bathroom 6'2" x 7'6" (1.88m x 2.29m) Master Bedroom 10'5" x 12'5" (3.18m x 3.78m) Bedroom Two 11' x 12'5" (3.35m x 3.78m)