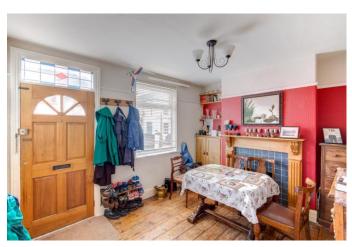

Inside, the layout comprises a dining room with a feature fireplace and exposed wooden flooring, with access to the cellar. There's also a lounge with rear garden access and stairs to the first floor, a kitchen with a Belfast sink, a utility area with access to the rear, and a bathroom with a shower over the bath. Upstairs are two double bedrooms.

## **Details:**

Dining Room 10'4" x 12'6" (3.15m x 3.8m) Lounge 11'1" x 12'7" (3.38m x 3.84m) Cellar 10'2" x 12'5" (3.1m x 3.78m) Kitchen 9'10" x 7'6" (3m x 2.29m) Utility Room 2'11" x 7'6" (0.9m x 2.29m) Bathroom 6'2" x 7'6" (1.88m x 2.29m) Master Bedroom 10'5" x 12'5" (3.18m x 3.78m) Bedroom Two 11' x 12'5" (3.35m x 3.78m)