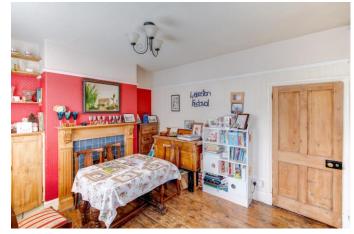

Inside, the layout comprises a dining room with a feature fireplace and exposed wooden flooring, with access to the cellar. There's also a lounge with rear garden access and stairs to the first floor, a kitchen with a Belfast sink, a utility area with access to the rear, and a bathroom with a shower over the bath. Upstairs are two double bedrooms.

## **Details:**

Dining Room 10'4" x 12'6" (3.15m x 3.8m) Lounge 11'1" x 12'7" (3.38m x 3.84m) Cellar 10'2" x 12'5" (3.1m x 3.78m) Kitchen 9'10" x 7'6" (3m x 2.29m) Utility Room 2'11" x 7'6" (0.9m x 2.29m) Bathroom 6'2" x 7'6" (1.88m x 2.29m) Master Bedroom 10'5" x 12'5" (3.18m x 3.78m) Bedroom Two 11' x 12'5" (3.35m x 3.78m)