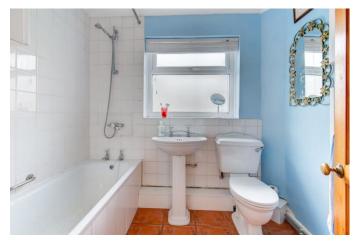

Inside, the layout comprises a dining room with a feature fireplace and exposed wooden flooring, with access to the cellar. There's also a lounge with rear garden access and stairs to the first floor, a kitchen with a Belfast sink, a utility area with access to the rear, and a bathroom with a shower over the bath. Upstairs are two double bedrooms.

## **Details:**

Dining Room 10'4" x 12'6" (3.15m x 3.8m) Lounge 11'1" x 12'7" (3.38m x 3.84m) Cellar 10'2" x 12'5" (3.1m x 3.78m) Kitchen 9'10" x 7'6" (3m x 2.29m) Utility Room 2'11" x 7'6" (0.9m x 2.29m) Bathroom 6'2" x 7'6" (1.88m x 2.29m) Master Bedroom 10'5" x 12'5" (3.18m x 3.78m) Bedroom Two 11' x 12'5" (3.35m x 3.78m)